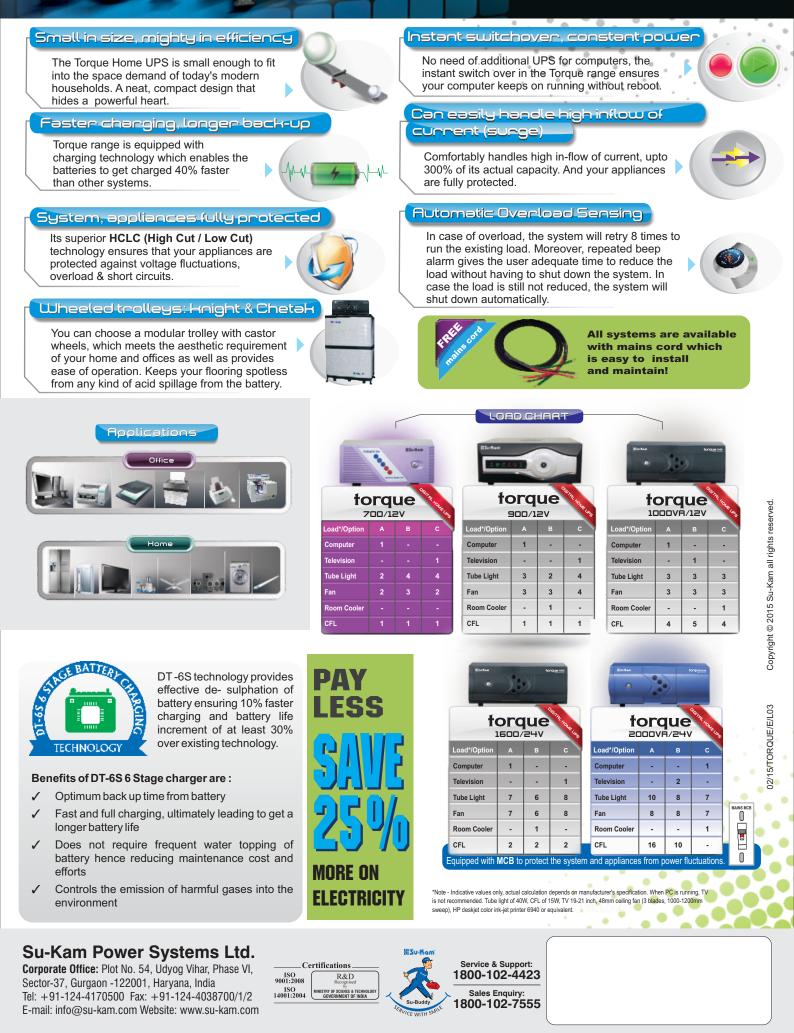

GE BATTERY CHARGING TECHNOLOGY (Increases Battery Life Upto 30%)

## torque 1600

Design Registration No.: 1167 & 5770 & 9424 & 11727 Copyright © 2010 Su-Kam Power Systems Ltd.

MODEL 700 - 2000

let the smallest home ups take away your biggest power worries

www.su-kam.com

A tiny Home UPS that packs a POWERFUL

SSU-Kam

6

Non-stop power for your computers, lights and home appliances

So far, you've used a UPS to run your computer, printer, modem, router and other IT equipments, and a separate inverter for your lights, fans and other home appliances.

Now, you only need one mighty machine : Su-Kam's Torque range of Home UPS systems. Powerful and sensitive at the same time, Torque will run all your IT equipment and your electrical appliances single handedly, smoothly, without a break.